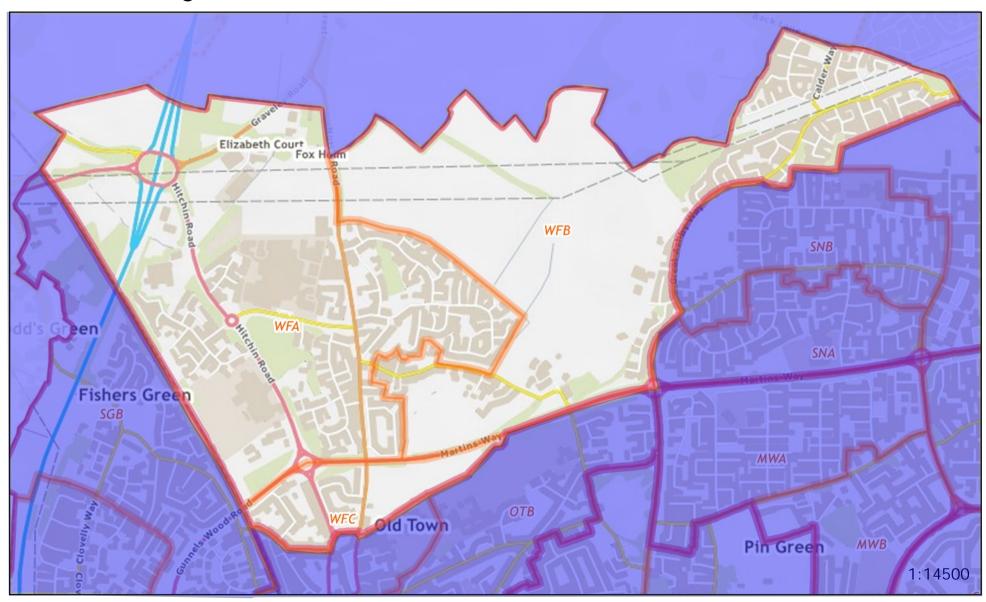

# Stevenage Constituency - Woodfield Borough Ward

Polling District and Places Review 2023 -

The Polling District designatory letters are referenced in the relevant area. The boundaries are shown edged in orange.

## **WOODFIELD WARD**

The map of Woodfield Ward and individual Polling Districts are available on the following pages. The Ward has three Polling Districts. Details of the reference letters and electorate information are set out below:

#### **POLLING DISTRICTS AND STATISTICAL DATA**

| Polling District | County Division | Properties | Electors | In Person Voters | Postal Voters |
|------------------|-----------------|------------|----------|------------------|---------------|
| WFA              | St Nicholas     | 1061       | 1792     | 1098             | 694           |
| WFB              | St Nicholas     | 1006       | 1948     | 1332             | 616           |
| WFC              | Old Stevenage   | 183        | 296      | 194              | 102           |