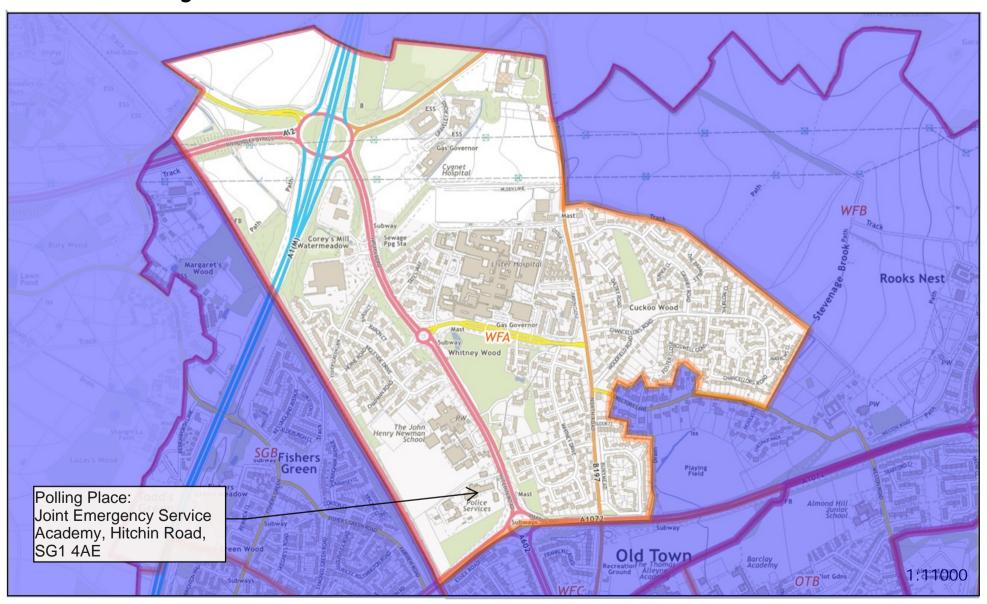

# Polling District WFA -Woodfield Borough Ward

#### **POLLING PLACES**

| Polling District | Polling Place                                          |  |
|------------------|--------------------------------------------------------|--|
| WFA              | Joint Emergency Service Academy, Hitchin Road, SG1 4AE |  |
| WFB              | St Nicholas Church, Rectory Lane, SG1 4DA              |  |
| WFC              | Joint Emergency Service Academy, Hitchin Road, SG1 4AE |  |