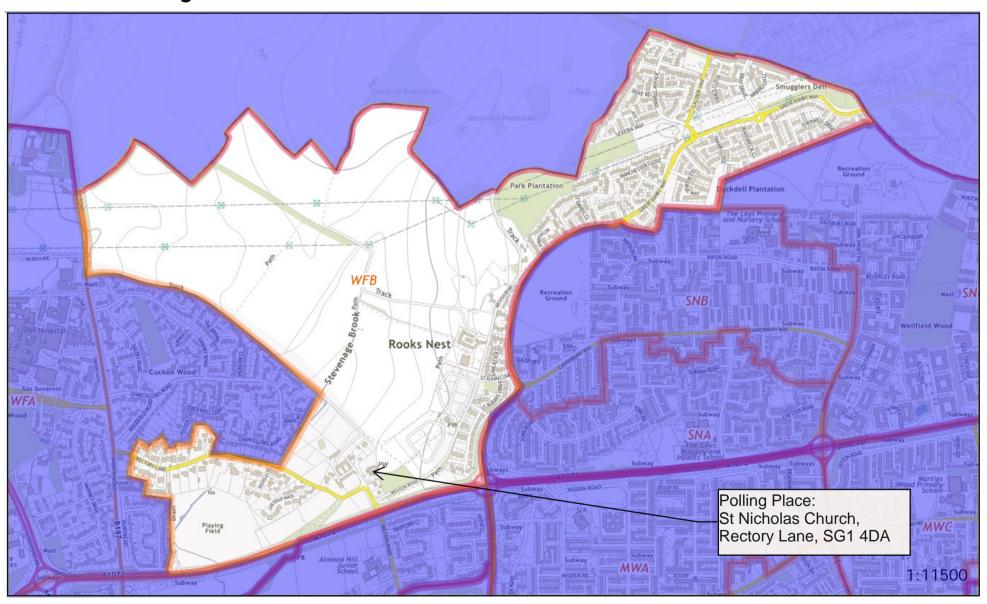

# Polling District WFB -Woodfield Borough Ward

#### **POLLING PLACES**

| Polling District | Polling Place                                          |  |
|------------------|--------------------------------------------------------|--|
| WFA              | Joint Emergency Service Academy, Hitchin Road, SG1 4AE |  |
| WFB              | St Nicholas Church, Rectory Lane, SG1 4DA              |  |
| WFC              | Joint Emergency Service Academy, Hitchin Road, SG1 4AE |  |