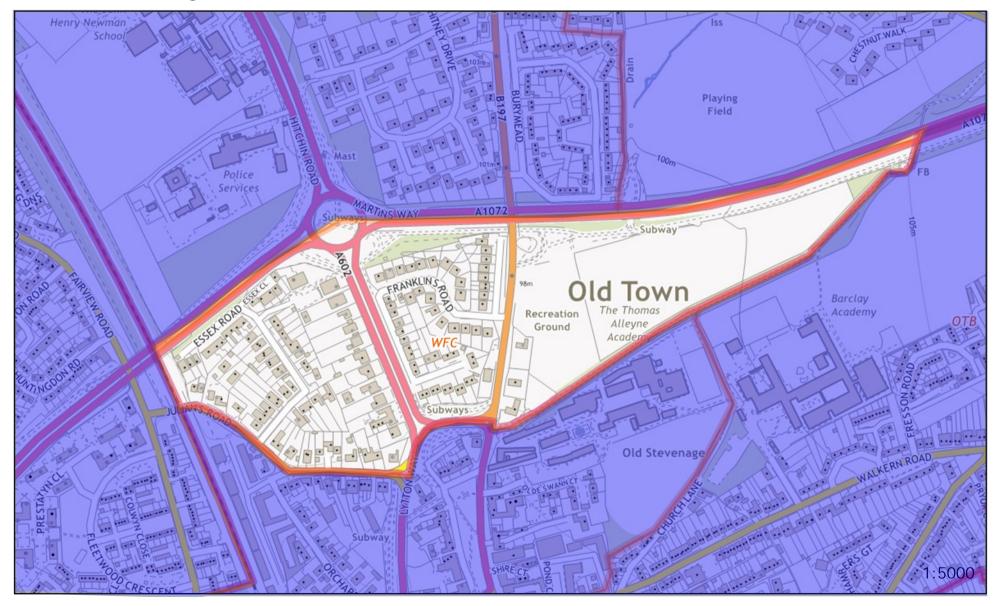

## Polling District WFC -Woodfield Borough Ward

Polling Place: Joint Emergency Service Academy, Hitchin Road, SG1 4AE (within Polling District WFA)